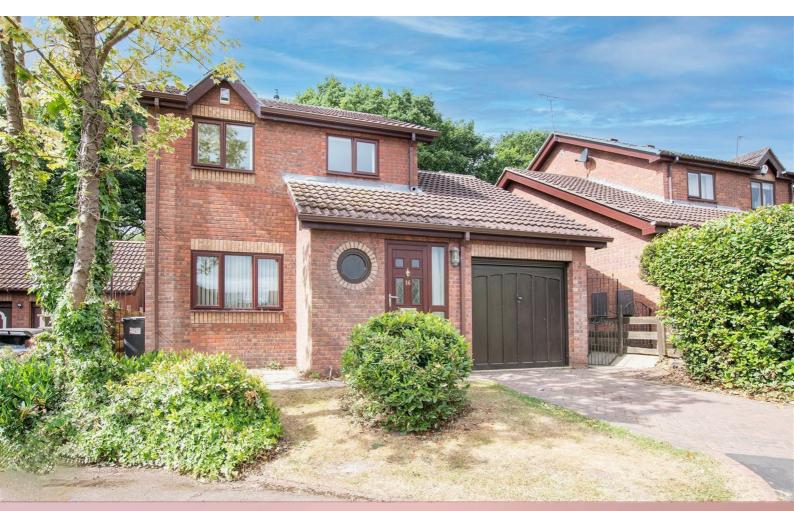

# £925 Per Week

sought after development within Bessacarr is this three bedroom detached. UNFURNISHED AND AVAILABLE

- Detached house
- Three good sized bedrooms
- Lounge/dining room
- Fitted kitchen/breakfast room
- Downstairs WC
- Private rear enclosed garden
- Driveway and garage Close to amenities and reputable schools