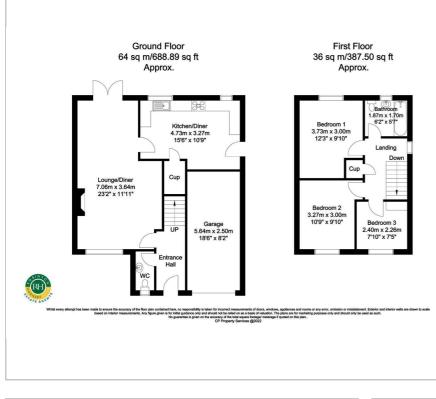

# £925 Per Week

sought after development within Bessacarr is this three bedroom detached. UNFURNISHED AND AVAILABLE

- Detached house
- Three good sized bedrooms
- Lounge/dining room
- Fitted kitchen/breakfast room
- Downstairs WC
- Private rear enclosed garden
- Driveway and garage Close to amenities and reputable schools

- UNFURNISHED AVAILABLE NOW
- COUNCIL TAX BAND: C

### Viewing

Please contact our ELR Europe Link Office on 011426899 you wish to arrange a viewing appointment for this prop or require further information.

### Floor Plan

#### Area Map





## Energy Efficiency Graph







These particulars, whilst believed to be accurate are set out as a general outline only for guidance and do not constitute any part of an offer or contract. Intending purchasers should not rely on them as statements of representation of fact, but must satisfy themselves by inspection or otherwise as to their accuracy. No person in this firms employment has the authority to make or give any representation or warranty in respect of the property.

Eadon Lockwood and Riddle Hart Shaw Building, Suite 8 Europa Link, Sheffield Business Park, South Yorkshire, S9 1XU Tel: 01142689900 Email: lettings@elr.co.uk https://www.elr.co.uk