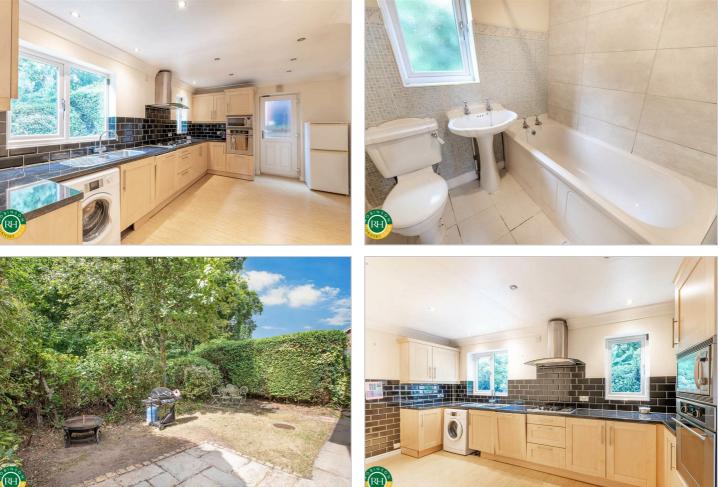

# £925 Per Week

sought after development within Bessacarr is this three bedroom detached. UNFURNISHED AND AVAILABLE

- Detached house
- Three good sized bedrooms
- Lounge/dining room
- Fitted kitchen/breakfast room
- Downstairs WC
- Private rear enclosed garden
- Driveway and garage Close to amenities and reputable schools